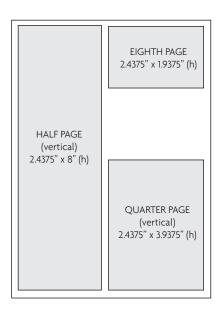

## 2020/2021 PLAYBILL Ad Sizes and Specifications

FULL PAGE Inside Front Cover, Inside Back Cover and Back Cover 5" x 8" (h)

QUARTER PAGE
(horizontal)
5" x 1.9375" (h)

HALF PAGE
(horizontal)
5" x 3.9375" (h)