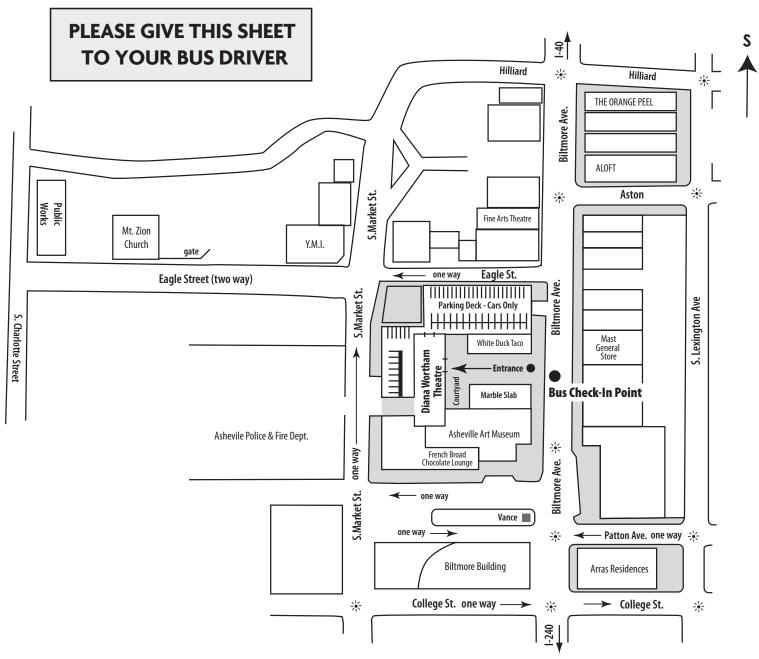

*Our Check-In site for buses is at 18 Biltmore Ave., under the Wortham Center Marquee.* Students and staff will unload and enter the center at this location. Bus drivers will be directed to parking spots from there. After the performance, students and teachers will walk to where your buses are parked to re-load. All bus parking is within a block of the Wortham Center.