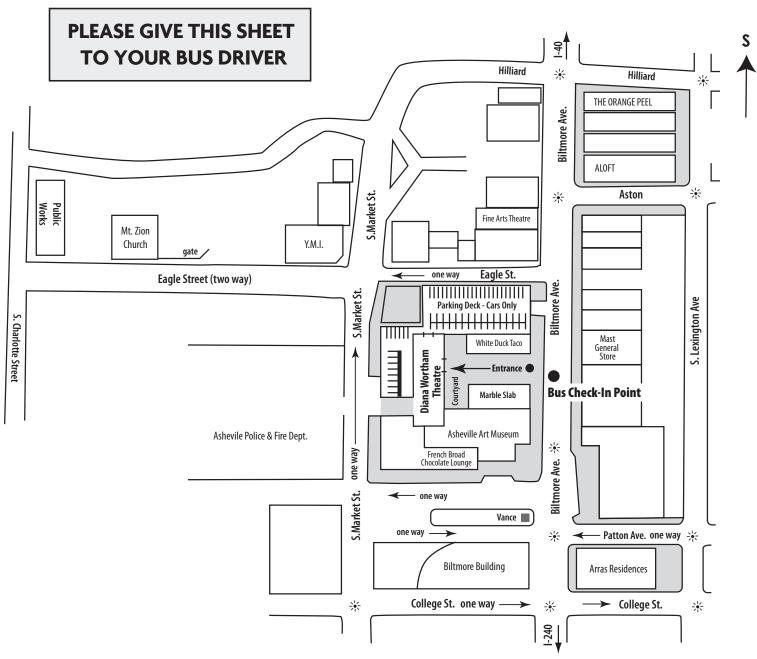

*Our Check-In site for buses is at 18 Biltmore Ave., under the Wortham Center Marquee.* Students and staff will unload and enter the center at this location. Bus drivers will be directed to parking spots from there. After the performance, students and teachers will walk to where your buses are parked to re-load. All bus parking is within a block of the Wortham Center.